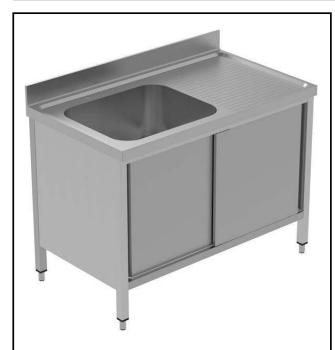

## PLUS - Static Preparation 1200 mm Sink Cupboard with 1 Bowl - Right Drainer

| ITEM #  |      |  |
|---------|------|--|
| MODEL # |      |  |
| NAME #  |      |  |
|         | <br> |  |
| SIS #   |      |  |
| AIA#    |      |  |

134133 (GLG1216DXP)

Sink Cupboard with 1 bowl and right-hand drainer, 1200mm

#### Item No.

Enhanced stability and solid construction thanks to the welded frame and legs. The 50mm high worktop in 304 AISI stainless steel, with Scotch Brite finishing 10/10 mm in thickness, has antidrip edges, welded corners and overflow rim along the top. Welded and polish sink bowl in 304 AISI stainless steel supplied with overflow pipe and 2" drain hole. Upstand h=100mm with 10mm radius corner covered on the back with AISI 304 stainless steel spot welded profile. Square section legs and height adjustable feet (-20 +30 mm) in 304 AISI stainless steel. 40 mmthick lower welded shelf in AISI 304 stainless steel slots easily into place at a height of 200 mm from the floor (compulsory toinstall the chest of drawers). Square section legs and height adjustable feet (-20 +30 mm) in 304 AISI stainless steel.

#### Construction

- Welded frame and legs.
- Worktop with 50mm high profile, is in stainless steel Scotch Brite finishing, 10/10 in thickness with anti-drip edges and welded corners and overflow rim along the top.
- Sink bowl is sound-deadened, in polish stainless steel overflow pipe and 2" drain hole.
- Drainers are sound-deadened with stainless steel reinforcement bars.
- Upstand back completely covered with Stainless Steel welded profile.
- Sliding doors are in stainless steel and doublewalled with sound-deadening material inside. They are 7/10mm in thickness with roll bearings and end limit stop.
- Doorsliding system is fluent and reliable, tested with over 80.000 cycles by external certified body.
- Cupboard interior has easy access thanks to completely openable doors.
- Base panel has 40mm high profile, is 8/10 in thickness with upturned edges and bar reinforcement.
- Height-adjustable stainless steel feet (-20/+30mm).
- Constructed entirely in 304 AISI stainless steel.