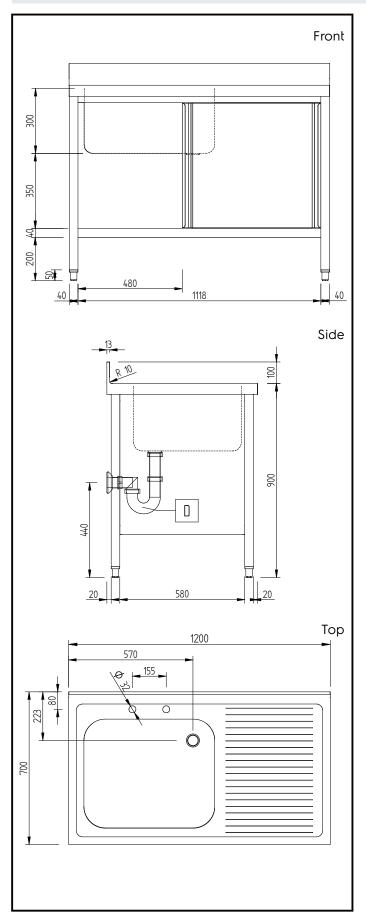

# **Key Information:**

External dimensions, Width:

134133 (GLG1216DXP)

External dimensions, Depth:

External dimensions, Height:

Upstand Dimensions, Height:

Upstand Dimensions, Depth:

Upstand Dimensions, Radius:

R=10

Bowls number

Bowl dimensions 600x500xH300

Worktop thickness: 50 mm Net weight: 47 kg